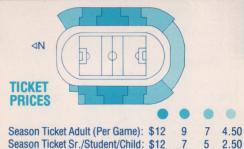

Remember buying Whitecaps' season tickets means priority seating in the new 62,000-seat B.C. Place Stadium. You'll want to be there with the Whitecaps in 1983!

 Season Ticket Sr./Student/Child:
 \$12
 7
 5
 2.50

 Casual Ticket Adult (Per Game):
 \$13.50
 11
 9
 7

 Casual Ticket Sr./Student/Child:
 \$13.50
 9
 7
 4